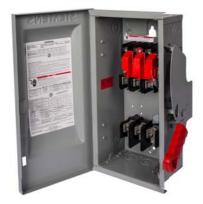

## **SIEMENS**

Data sheet US2:HF364PVPG

Siemens Low Voltage Circuit Protection Heavy Duty Safety Switches - Type ENCLOSED / SAFETY SWITCH Meets stds: UL. Built material: STEELsingle throw action. Rated 600VDC (200A) at 60Hz.3-Pole. Insulated. TYPE 1 enclosure with 2 or 3 point mounting. No special features listed.